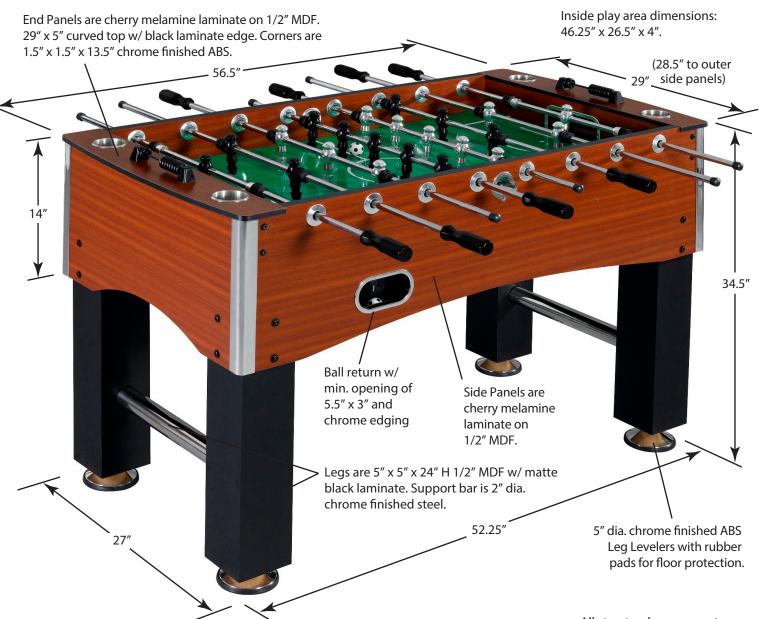

## STRATFORD 56" SOCCER TABLE - NG1034FB Spec Sheet

Solid wood black octagon shaped handles screw into 5/8"chrome-plated solid steel rods w/ E-Z spin bearings.

Four 3" dia. x 2.25" deep stainless steel metal cup holders, with shiny outer finish and brushed inner finish, are in corners.

All structural components are CARB certified MDF

Two 2" x 1/2" MDF bottom support braces and ball return set-up. Corners of 3/8" MDF playfield are elevated.