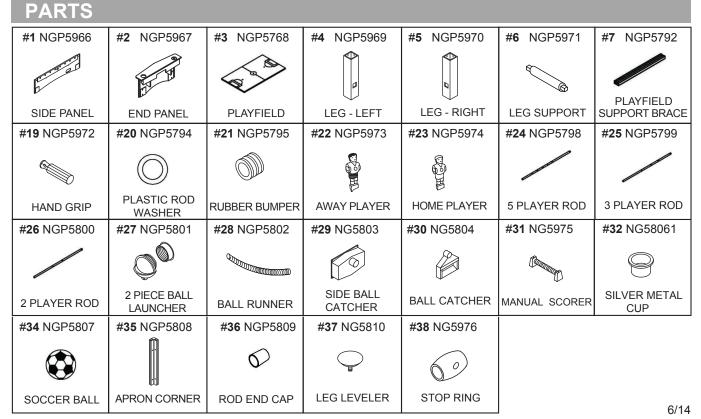

| #12        | #13           | #14                               |
| $\bigcirc$              | 0               |            | $\bigcirc$          | & DITLE    | Dannamo       | MILLIN                            |
| 5/16" FLAT<br>WASHER    | 5/16" BOLT      | 1/4" BOLT  | 1/4" FLAT<br>WASHER | 1/2" SCREW | 1" FLAT SCREW | 1-1/8" BOLT                       |
| #15                     | #16             | #17        | #18                 | #33        | #39           | ADDITIONAL EQUIPMENT<br>REQUIRED: |
| Ð                       | Juunnes         | Prints     | Opposite States     | Ľ          | OTIM          |                                   |
| LOCKNUT                 | 1/2" FLAT SCREW | 3/4" SCREW | 1-3/4 SCREW         | HEX WRENCH | 5/8" BOLT     | PHILLIPS HEAD<br>SCREWDRIVER      |





## STRATFORD 56" FOOSBALL TABLE - NG1034FB Spec Sheet