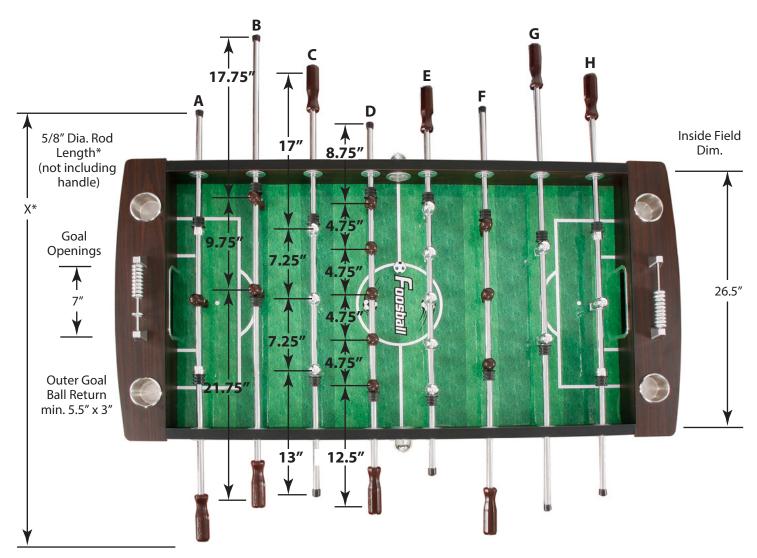

## **Player Positions**

(measurements from center of player and ends of rods, NOT including handles or end caps)

3 Player Rods (A, C, F & H, incl. stops): Starting from handle end of rod, 17", 7.25", 7.25", 13" = 44.5"\*
2 Player Rods (B & G): Starting from handle end of rod, 21.75", 9.75", 17.75" = 49.25"\*
5 Player Rods (D & E): Starting from handle end of rod, 12.5", 4.75", 4.75", 4.75", 8.75" = 40.25"\*

\* Rod length varies depending on player count, **X** = **3-Player Rod: 44.5"; 2-Player Rod: 49.25"; 5-Player Rod: 40.25"** Also, VERY IMPORTANT, rod ends, without handles or end caps, should NOT have sharp edges.