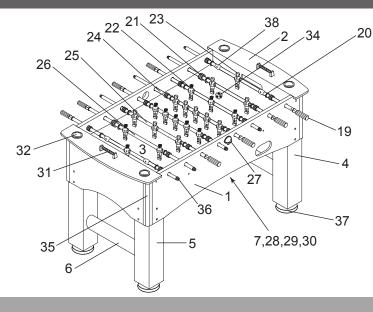

| #12        | #13           | #14                               |
| $\bigcirc$              | 0               |            | $\bigcirc$          | & DITLE    | Dannamo       | MILLIN                            |
| 5/16" FLAT<br>WASHER    | 5/16" BOLT      | 1/4" BOLT  | 1/4" FLAT<br>WASHER | 1/2" SCREW | 1" FLAT SCREW | 1-1/8" BOLT                       |
| #15                     | #16             | #17        | #18                 | #33        | #39           | ADDITIONAL EQUIPMENT<br>REQUIRED: |
| Ð                       | Juunnes         | Prints     | Opposite States     | Ľ          | OTIM          |                                   |
| LOCKNUT                 | 1/2" FLAT SCREW | 3/4" SCREW | 1-3/4 SCREW         | HEX WRENCH | 5/8" BOLT     | PHILLIPS HEAD<br>SCREWDRIVER      |





## STRATFORD 56" FOOSBALL TABLE - NG1034FB Spec Sheet